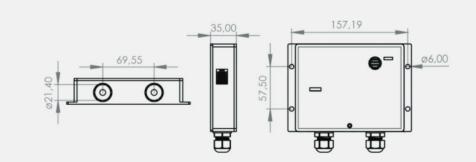

## SPECIFICATIONS STG01 -TEMPERATURE AND HUMIDITY

EXPLORE OTHER AVAILABLE PARAMETERS AND CUSTOMIZATION POSSIBILITIES.

SOLD SEPARATELY. COMPATIBLE WITH ALL STG CONTROLLERS.

| DESCRIPTION                                 | CORRESPONDENCE                                                                                          |
|---------------------------------------------|---------------------------------------------------------------------------------------------------------|
| MODEL                                       | STG01 - TEMPERATURE AND HUMIDITY                                                                        |
| MONITORED VARIABLE(S)                       | TEMPERATURE AND HUMIDITY                                                                                |
| MEASUREMENT RANGE                           | 6 TO 40° C ~ 0 - 100%                                                                                   |
| POWER SUPPLY VOLTAGE                        | 24 VDC                                                                                                  |
| POWER SUPPLY TYPE                           | WALL CHARGER (P4 JACK CONNECTOR) OR SWITCHED POWER SUPPLY<br>(CONNECTION VIA 1.5 MM <sup>2</sup> CABLES |
| 01 ANALOG OUTPUT                            | 0 - 10V (ONLY FOR ONE OF THE VARIABLES)                                                                 |
| RELAY OUTPUT                                | NO + NC                                                                                                 |
| CURRENT SUPPORTED BY THE RELAY              | 12 A (125 VAC) OR 7 A (250 VAC)                                                                         |
| WEB INTERFACE FROM OWN WIFI ACCESS POINT    | YES                                                                                                     |
| WIRELESS COMMUNICATION WITH OTHER STG UNITS | YES (CUSTOMIZATION OPTION)                                                                              |
| STORAGE TEMPERATURE                         | 6 TO 40° C * *storge                                                                                    |