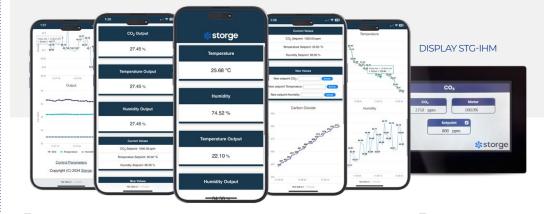

They are precise in variable control, easy to install, and can be easily accessed through their WI-FI interface, or the STG-IHM Touch Screen, offering both analog (0-10V) and digital outputs for each parameter.