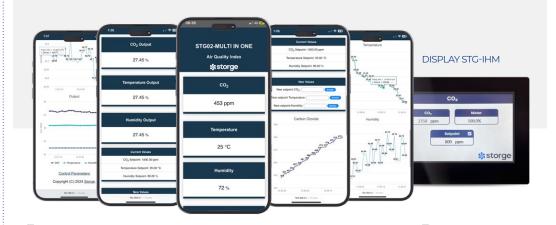

They are precise in variable control, easy to install, and can be easily accessed through their WI-FI interface, or the STG-IHM Touch Screen, offering both analog (0-10V) and digital outputs for each parameter.

POWER SUPPLY 24VDC

DASHBOARDS, GRAPHS, AND FIELDS FOR SETPOINT INSERTION VIA WIFI INTERFACE